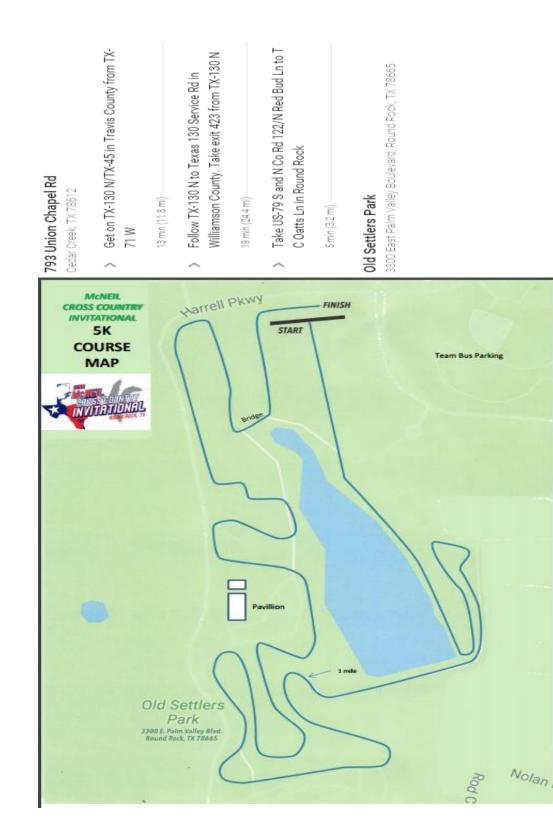

**Course:** The 5K & 2 mile course will be the same courses run at the State XC Meet in November. It will also be the same course where we will run our District Championships. The course will have a White or Red line for the entire race. The course is 5000 meters (White) and 3200 meters (red). Course map is on back.

## Awards:

Team Championship PlaqueAll DivisionsTeam Runner-up PlaqueAll DivisionsIndividual MedalsTop 30 in each divisionAwards ceremonies will takeplace at the pavilion approximately 40minutes after the race.Hermitian approximately 40