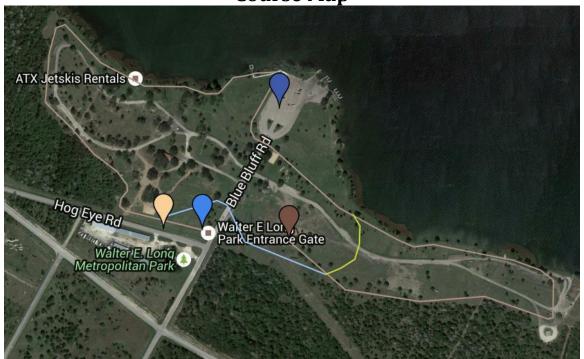

## We will meet at the CCHS Field House to issue uniforms at 6:00am. The bus is leaving at 6:15am.

**Site:** Walter E. Long Metropolitan Park, 6620 Blue Bluff Rd, Austin, TX 78724 (map and directions on back).

**Course:** The 5K & 2 mile course will be the same courses run at the AISD XC Invitational in early September.

| Schedule: | 7:00 am | Packet Pickup         |        |
|-----------|---------|-----------------------|--------|
|           | 8:00am  | 26-5A Varsity Girls - | 5K     |
|           | 8:30am  | 14-6A Varsity Girls - | 5K     |
|           | 9:00am  | 26-5A Varsity Boys -  | 5K     |
|           | 9:30am  | 14-6A Varsity Boys -  | 5K     |
|           | 10:00am | 26-5A JV Girls -      | 2 mile |
|           | 10:30am | 14-6A JV Girls -      | 5K     |
|           | 11:00am | 26-5A JV Boys -       | 5K     |
|           | 11:30am | 14-6A JV Boys -       | 5K     |
|           | 12:00pm | 14-6A Freshman Girls  | 5K     |
|           | 12:30pm | 14-6A Freshman Boys   | 5K     |
|           |         | _                     |        |

## **Directions from:**

793 Union Chapel Rd Cedar Creek, TX 78612

Take Hwy 71 W from CCHS

Continue on TX-71 W to Travis County. Turn right onto TX-130 (Toll road).

Take exit 444 from TX-130 N/TX-45 14.7 mi / 14 min

Follow Texas 130 Service Rd and Decker Lake Rd to Blue Bluff Rd 3.3 mi / 7 min

Walter E. Long Metropolitan Park 6620 Blue Bluff Rd, Austin, TX 78724

Course Map