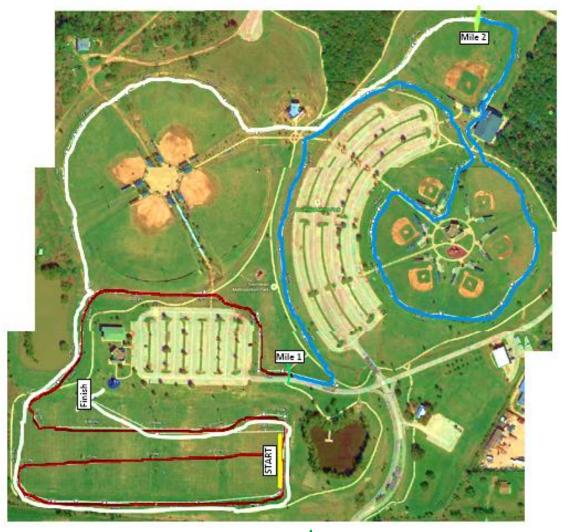

# Report to the Field House at 4:30pm. We will issue uniforms and the bus is leaving at 4:50pm.

**Site:** Southeast Metropolitan Park, 4511 Hwy 71, Del Valle, TX 78617 (map and directions on back).

**Course:** Races will take place Friday with varsity races under the lights. We hope to create a great racing environment and one that the athletes will remember. Junior High runs 2 miles. All other Divisions will run 5K, flat course consisting of grass, some gravel trail, and two pavement crossings.

## **Course Map**

•