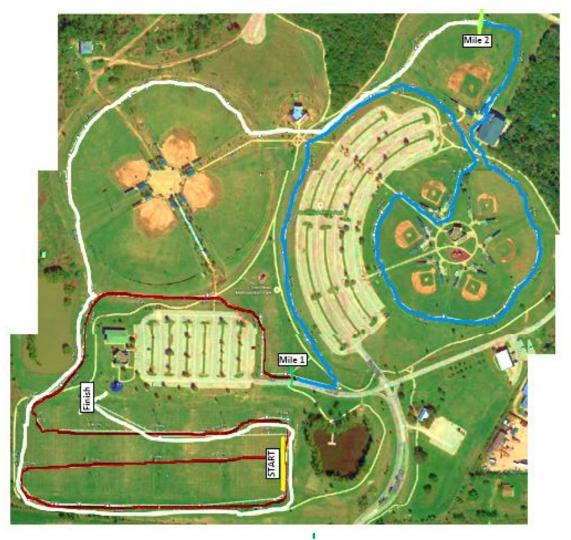

**Course:** Races will take place Friday with varsity races under the lights. We hope to create a great racing environment and one that the athletes will remember. Junior High runs 2 miles. All other Divisions will run 5K, flat course consisting of grass, some gravel trail, and two pavement crossings.

# **Course Map**