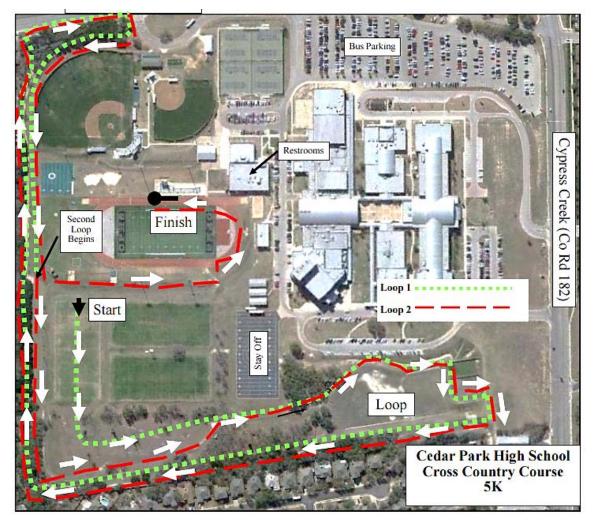

# We will meet at the CCHS Field House to issue uniforms at 5:45am. The bus is leaving at 6:00am sharp.

Site: Cedar Park High School 2150 Cypress Creek Rd, Cedar Park, TX. 78613 (directions on back)

**Course:** The 5K course is a double loop trail of crushed granite/grass in a wooded area behind the school that finishes on the track in the stadium.

#### **\*\*\*\*Course map is on back – study it before Saturday\*\*\*\***

| SCHEDULE:                                       | 8:00 am rolling |                                           |
|-------------------------------------------------|-----------------|-------------------------------------------|
| Varsity Girls                                   | 5K              | (6A and 5A)                               |
| Varsity Boys                                    | 5K              | (6A and 5A)                               |
| Varsity Girls                                   | 2 Mile          | (4A and Under) *CCHS is not participating |
| Varsity Boys                                    | 5k              | (4A and Under) *CCHS is not participating |
| JV Girls                                        | 5k              | (10 runners)                              |
| JV Boys                                         | 5k              | (10 runners)                              |
| Open Girls                                      | 2mile           | (unlimited) *CCHS is not participating    |
| Open Boys                                       | 2mile           | (unlimited) *CCHS is not participating    |
| *Rolling starts, times will all be approximate. |                 |                                           |