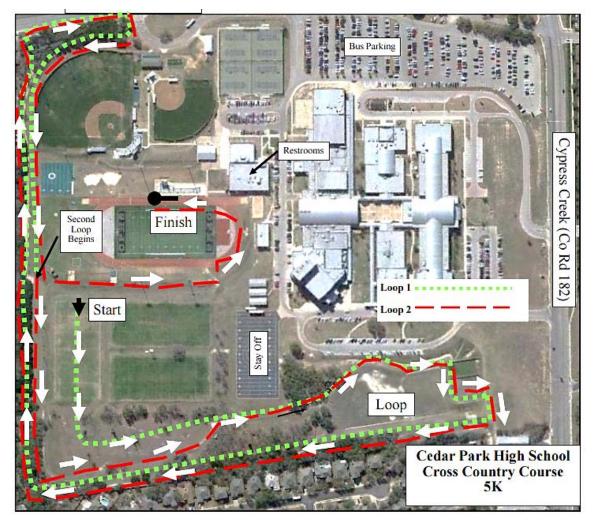

# We will meet at the CCHS Field House to issue uniforms at 5:45am. The bus is leaving at 6:00am sharp.

Site: Cedar Park High School 2150 Cypress Creek Rd, Cedar Park, TX. 78613 (directions on back)

**Course:** The 5K course is a double loop trail of crushed granite/grass in a wooded area behind the school that finishes on the track in the stadium.

#### **\*\*\*\*Course map is on back – study it before Saturday\*\*\*\***

| SCHEDULE:                                       | 8:00 am rolling |                                           |
|-------------------------------------------------|-----------------|-------------------------------------------|
| Varsity Girls                                   | 5K              | (6A and 5A)                               |
| Varsity Boys                                    | 5K              | (6A and 5A)                               |
| Varsity Girls                                   | 2 Mile          | (4A and Under) *CCHS is not participating |
| Varsity Boys                                    | 5k              | (4A and Under) *CCHS is not participating |
| JV Girls                                        | 5k              | (10 runners)                              |
| JV Boys                                         | 5k              | (10 runners)                              |
| JV Girls                                        | 2mile           | (unlimited) *CCHS is not participating    |
| JV Boys                                         | 2mile           | (unlimited) *CCHS is not participating    |
| *Rolling starts, times will all be approximate. |                 |                                           |