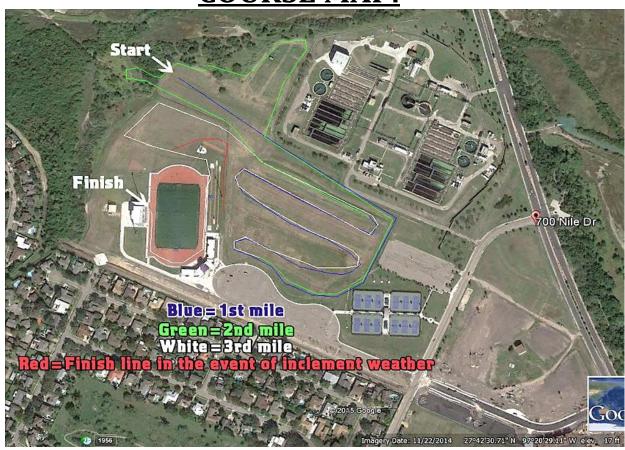

# We will meet at the CCHS Field House on Friday at 8:40a.m. to issue uniforms. The bus is leaving at 9:00am sharp.

**Site:** TAMUCC Momentum Campus

700 Nile St. Corpus Christi, TX 78412

**Course:** The 5K course is a double loop trail of grass field/dirt around Dugan Track/Soccer Stadium, with a finish on the track in the stadium.

\*\*\*\*Course map is on back - study it before Saturday\*\*\*\*

SCHEDULE: 8:15a.m. First race of the day

 10:55 a.m.
 5/6A Girls
 5km

 11:25 a.m.
 5/6A Boys
 5km

Trophies for the first three teams in each high school varsity race. Medals will be awarded for the top-10 finishers in each high school and middle school race.

## **COURSE MAP:**